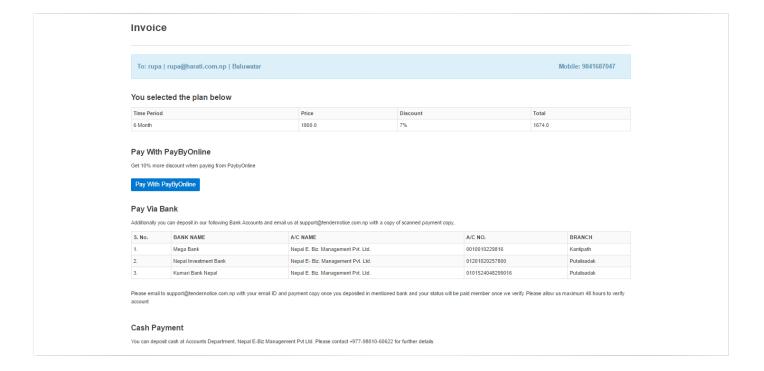

## **PAYMENT DETAILS:**

- You can view the payment details by clicking on 'payment history' under 'My Account' menu
- Clicking on pricing you can see the payment history and payment plans

- Clicking on payment details you will see the payment schemes and discount rates
- Clicking on the payment scheme you want to use, you can see the page from where you can make online payment on mentioned Bank Accounts.