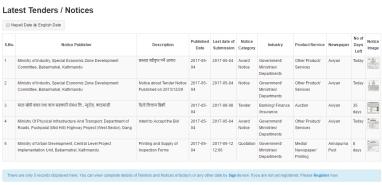

## Site:

- You can visit the tender notice site through <u>www.tendernotice.com.np</u>.
- You can see 5 latest tender notices without registration, to view more notices you have to register
- For registration, click on 'New User' option
- The homepage for the site looks like this:
- 1 On clicking 'New User' option the following page appear