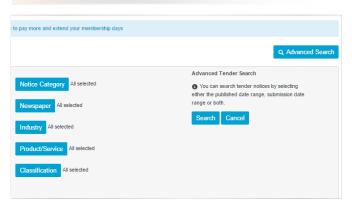

  Bank Road Buildingd software Vehicles

- You can search older notices by clicking on Advance option. It contains all the past notices with all details which help in back dated research. Tender Notice simply offers you advance search option through you can filter your search according to your keyword.
- You can search notice by Published Date and Submission Date.