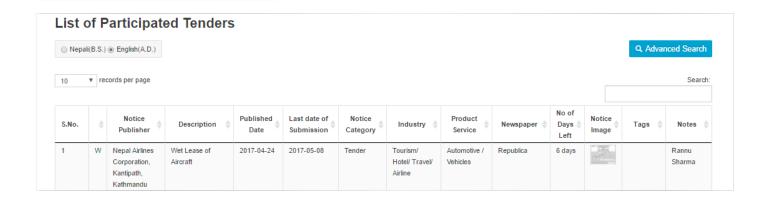

## **LIST OF PARTICIPATED TENDERS:**

- You can also submit tag by giving tag name and clicking on submit
- Tagged tenders will now be shown under 'tagged list' showing the tagged name on the dashboard
- Tagged List