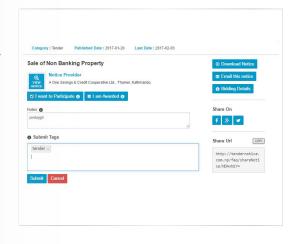

## **NOTICE DETAILS:**

- You can also tag required tenders and participate.
- Checking on participate option you will get alert when tender submission date approaches. They are sent along with daily email alerts. After participating the list of tenders can be viewed in 'Participated Notices' under 'My Account'
- You can add notes on same page make changes accordingly for future reference.
- You can share particular important notice to your colleagues by clicking on "Email this notice"
- You can add every Information's related to Bid Documents like you can upload relevant documents, add your competitors list on Bidders Details and get retrieved to it.